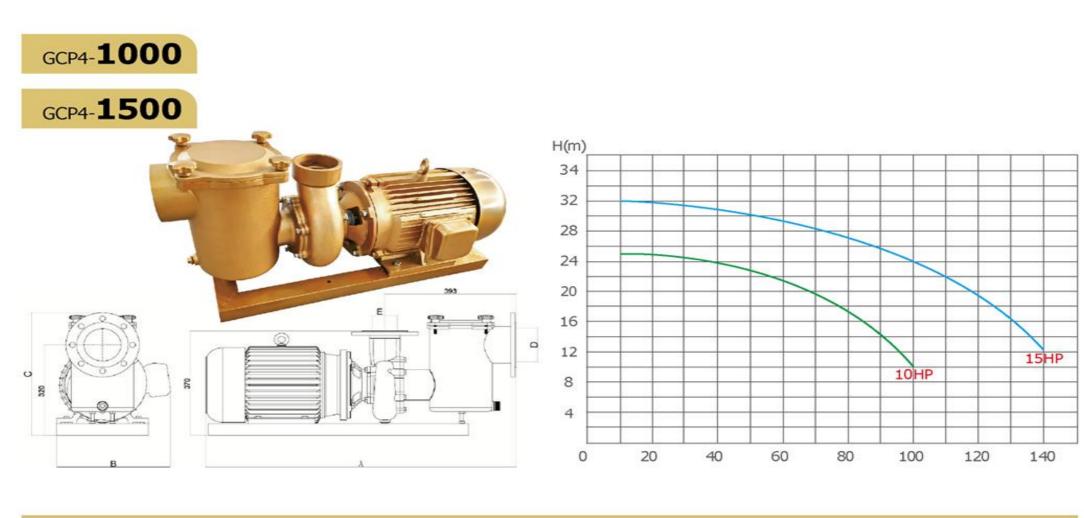

### **GCP4 Copper Water Pump**

| MODEL S   | Specification | Voltage<br>(V) | Length<br>A(mm) | Width<br>B(mm) | Height<br>C(mm) | Inletφ<br>D(mm) | Outletφ<br>E(mm) |     |     |     |     | Outer Package<br>LxWxH(mm) |              |
|-----------|---------------|----------------|-----------------|----------------|-----------------|-----------------|------------------|-----|-----|-----|-----|----------------------------|--------------|
| GCP4-1000 | 10HP          | 380V           | 805             | 340            | 425             | 4"/110          | 3″/90            | 318 | 375 | 96  | 114 | 1020x460x566               | 1004x444x450 |
| GCP4-1500 | 15HP          | 380V           | 840             | 340            | 425             | 4"/110          | 3"/90            | 318 | 375 | 103 | 119 | 1020x460x566               | 1004x444x450 |