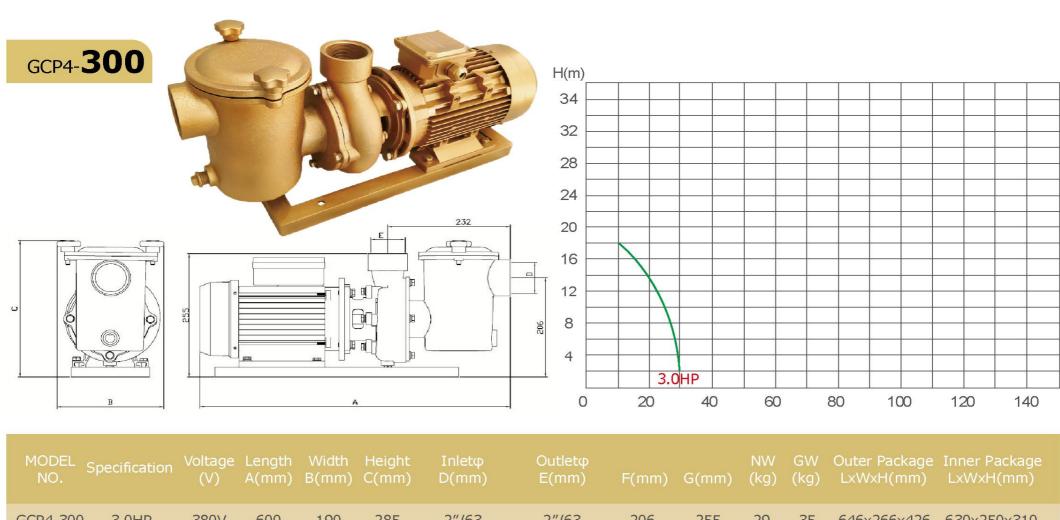

## Copper Water Pump

| MODEL<br>NO. | Specification | Voltage<br>(V) | Length<br>A(mm) | Width<br>B(mm) | Height<br>C(mm) | Inletφ<br>D(mm) | Outletφ<br>E(mm) | F(mm) | G(mm) | NW<br>(kg) | GW<br>(kg) | Outer Package<br>LxWxH(mm) | Inner Package<br>LxWxH(mm) |
|--------------|---------------|----------------|-----------------|----------------|-----------------|-----------------|------------------|-------|-------|------------|------------|----------------------------|----------------------------|
| GCP4-300     | 3.0HP         | 380V           | 600             | 190            | 285             | 2"/63           | 2″/63            | 206   | 255   | 29         | 35         | 646x266x426                | 630x250x310                |