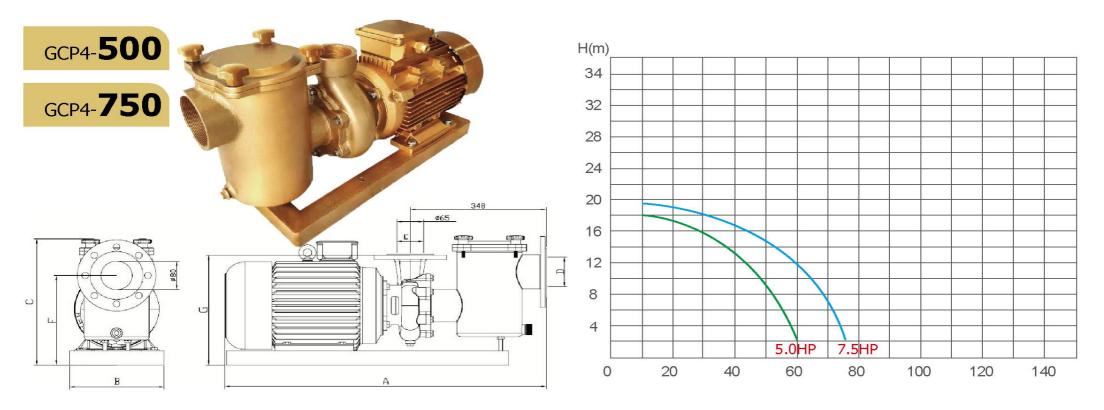

| MODEL<br>NO. | Specification | Voltage<br>(V) | Length<br>A(mm) | Width<br>B(mm) | Height<br>C(mm) | Inletφ<br>D(mm) | Outletφ<br>E(mm) | F(mm) | G(mm) |    |    | Outer Package<br>LxWxH(mm) | Inner Package<br>LxWxH(mm) |
|--------------|---------------|----------------|-----------------|----------------|-----------------|-----------------|------------------|-------|-------|----|----|----------------------------|----------------------------|
| GCP4-500     | 5.0HP         | 380V           | 685             | 204            | 350             | 3"/90           | 21/2"/75         | 255   | 305   | 44 | 55 | 910x330x495                | 894x314x379                |
| GCP4-750     | 7.5HP         | 380V           | 685             | 204            | 350             | 3"/90           | 21/2"/75         | 255   | 305   | 47 | 58 | 910×330×495                | 894x314x379                |