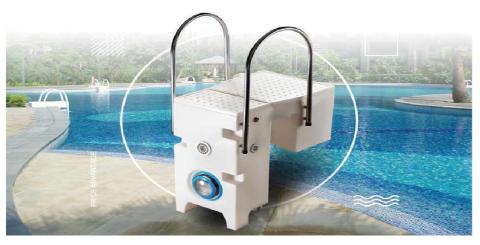

## **GPF2 Pipeless Filter**

It is an acrylic filter. Integrated filter installation reduces construction costs. The 8pcs filter bag is a large flow.

## PRODUCT DETAIL

The enclosure of wall-mounted filter is made of high quality Acrylic, so the filter is anti-acid anti-fading, and easy to clean. Integrated filter installation without room, simple installation, convenient operation, excellent performance, thereby reducing the construction cost. The filter is made according to Countries codes and standards