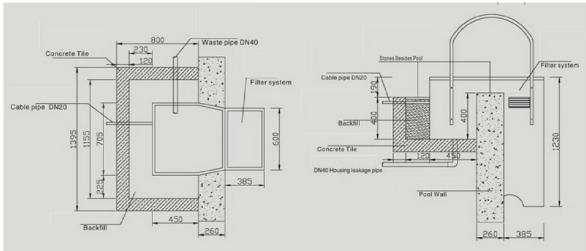

| TECHNICAL CHARACTERISTICS   |                     |
|-----------------------------|---------------------|
| Dimensions                  | 1095x 705x 1230mm   |
| Flow rate                   | 25m³/h              |
| Voltage                     | 380V / 50Hz or 60Hz |
| Precision of filtration bag | ≤5u                 |
| Operating noise             | ≤50Db               |
| Material                    | Polyethylene        |
| Installation                | Wall mounting       |
| EQUIPMENT                   |                     |
| Filtration Pump             | 1x2HP               |
| Filtration basket with bag  | 1pc                 |
| Chlorine feeder             | 1pc                 |
| Light                       | 1x LED or 100W      |
| Time controller             | 1pc                 |
| Swim jet                    | 2pcs                |
| Handle rail (S.S.)          | 2pcs                |
| Heater (optional)           | 1pc                 |
| Ozone(optional)             | 1pc                 |
| SYSTEM                      |                     |
| Filtration system           | 1pc                 |
| Disinfection system         | 1pc                 |
| Time control system         | 1pc                 |
| Circle system               | 1pc                 |
| Lighting system             | 1pc                 |