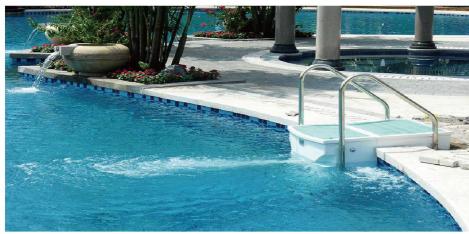

## **GPF2 Pipeless Filter**

It is an acrylic filter. Integrated filter installation reduces construction costs. The 8pcs filter bag is a large flow.

## PRODUCT DETAIL

The enclosure of wall-mounted filter is made of high quality Acrylic, so the filter is anti-acid anti-fading, and easy to clean. Integrated filter installation without room, simple installation, convenient operation, excellent performance, thereby reducing the construction cost. The filter is made according to Countries codes and standards