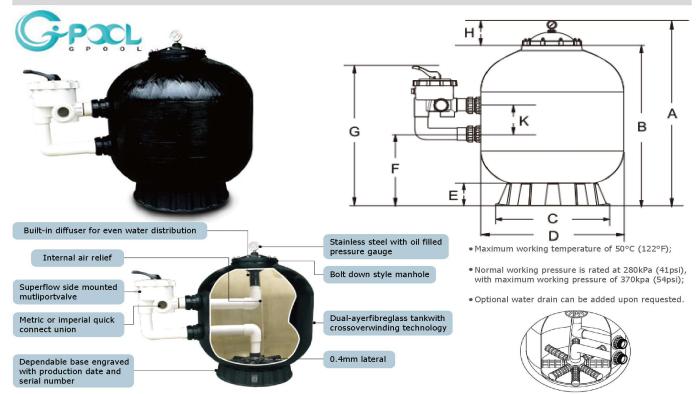

## **Side Mounted Sand filter**

## Dimension (mm)

| Model    | Valve<br>Size | А    | в    | с   | D    | E   | F   | G   | н   | к   | Packaging sizes<br>(Excluded Mpv) |       |        |
|----------|---------------|------|------|-----|------|-----|-----|-----|-----|-----|-----------------------------------|-------|--------|
|          |               |      |      |     |      |     |     |     |     |     |                                   | Width | Height |
| mm       |               |      |      |     |      |     |     |     |     |     |                                   |       |        |
| GFS-454  | 40            | 668  | 538  | 390 | 454  | 75  | 239 | 564 | 130 | 125 | 457                               | 457   | 671    |
| GFS-541  | 40            | 732  | 620  | 497 | 534  | 90  | 254 | 576 | 130 | 125 | 537                               | 537   | 735    |
| GFS-621  | 40            | 847  | 717  | 497 | 635  | 90  | 310 | 634 | 130 | 125 | 638                               | 638   | 850    |
| GFS-705  | 40            | 910  | 780  | 497 | 700  | 90  | 350 | 675 | 130 | 125 | 703                               | 703   | 913    |
| GFS-821  | 50            | 1010 | 880  | 714 | 820  | 125 | 361 | 786 | 130 | 195 | 823                               | 823   | 1013   |
| GFS-921  | 50            | 1115 | 985  | 714 | 920  | 125 | 405 | 846 | 130 | 195 | 923                               | 923   | 1118   |
| GFS-1016 | 50            | 1145 | 1068 | 720 | 1016 | 150 | 475 | 900 | 77  | 125 | 1019                              | 1019  | 1148   |