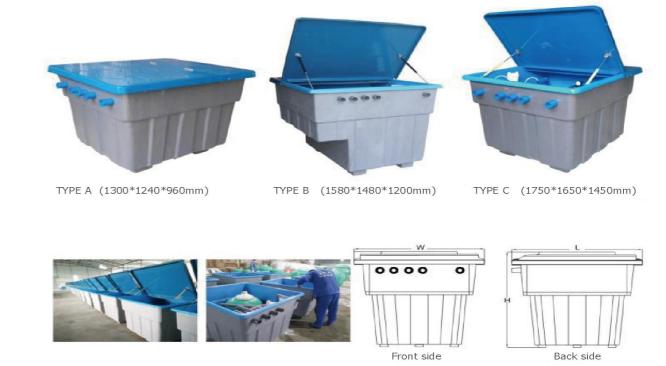

## Feature:

Smooth surface inside the box at the bottom of the platform has a floor drain and pumps, drainage timely and designed a platform above the bottom of the pump to prevent the pump flooded.

Dual- stage roof design, can fully open (installation and maintenance), but also half open (operating and running)

Using compression bar to support the roof, can make you easily open the top cover and secure The shell was made of imported fiber glass, which is rugged, corrosion-resistant, anti-UV, anti- chemical corrosive water proof and has characters of chemical resistance, high toughness, suitable for a variety of outdoor weather

conditions, low temperature (-40 C $\sim$  -75 C) and outdoor installation

The bottom tray design of the box, easy to transport.

| Model   | Size<br>mm     | Filter                     | Filter<br>Material | Pipe Dia | Max flow | Power  |
|---------|----------------|----------------------------|--------------------|----------|----------|--------|
| GIF500  | 1300*1240*960  | side mounted filter 500mm  | sand 80kg          | 1.5"     | 10       | 0.75kw |
| GIF600  | 1300*1240*960  | side mounted filter 600mm  | sand 160kg         | 1.5"     | 15       | 0.9kw  |
| GIF700  | 1580*1480*1200 | side mounted filter 700mm  | sand 220kg         | 2.0"     | 18.5     | 1.1kw  |
| GIF800  | 1580*1480*1200 | side mounted filter 800mm  | sand 370kg         | 2.0"     | 25       | 1.5kw  |
| GIF900  | 1580*1480*1200 | side mounted filter 900mm  | sand 447kg         | 2.0"     | 30       | 2.2kw  |
| GIF1000 | 1750*1650*1450 | side mounted filter 1000mm | sand 700kg         | 2.0"     | 35       | 2.6kw  |