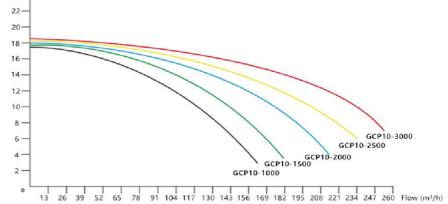

| Model      | Voltage   | KW   | HP | Hmax (m) | Qmax (m³/h) | Motor Speed (r/min) | Port Size (mm) | Outlet Pipe Diameter(mm) |
|------------|-----------|------|----|----------|-------------|---------------------|----------------|--------------------------|
| GCP10-1000 |           | 7.5  | 10 |          | 170         |                     |                |                          |
| GCP10-1500 |           | 11   | 15 |          | 185         |                     |                |                          |
| GCP10-2000 | 380V/50Hz | 15   | 20 | 18       | 220         | 1450                | Ф125           | Ф150                     |
| GCP10-2500 |           | 18.5 | 25 |          | 240         |                     |                |                          |
| GCP10-3000 |           | 22   | 30 |          | 260         |                     |                |                          |