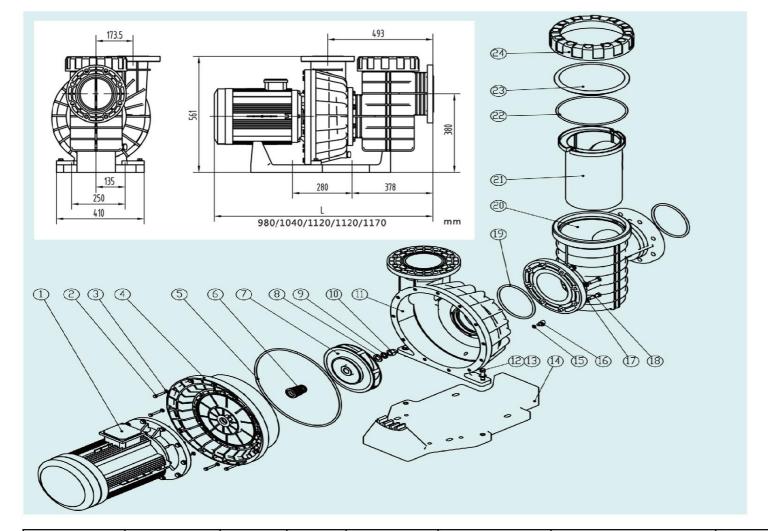

- 1 Motor
- 2 Plug Screw3 Washe
- 4 Flange
- 5 O Ring
- 6 Mechanical Sea
- 7 Flange
- 8 Washer
  9 Elastic \
- 9 Elastic Washer10 Screw Cap
- 11 Body
- 12 Plug Screw13 Washer
- 14 Base
- 15 O Ring
- 16 Plug Screw17 Washer
- 18 Screw
- 19 O Ring
- 20 Pre-Filter 21 Basket
- 21 Basket 22 O Ring
- 23 Transparent Cover
- 24 Cap Nut