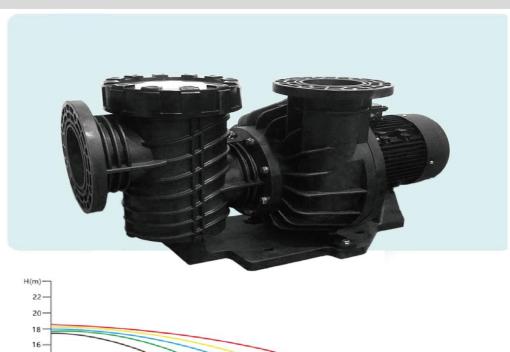

## **GCP10 High Power Water Pump**

## **GCP10** Super Power Water Pump

GCP10 self-priming super flow plastic water pump, brand new patented product, adopts the bionic turbo pump body design, maximize the conversion of motor efficiency to delivering massive & smoothly flow, max flow rate up to 260m3/h; Thickening body and spiral lock design, excellent bearing pressure performance, sturdy and durable; Using four-pole motor, RPM 1450, NSK imported bearing, carborundum + graphite mechanical seal, motor operating more stable and quiet; IP55 protection grade, F insulation grade, rainproof standard; Split component design, flange type inlet and outlet, easy to install and operate, easy to maintenance, all spare parts available; Suitable for large waterparks, large swimming pools, aquaculture, water conservancy projects.