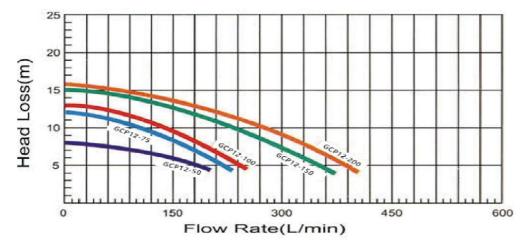

- 19 impeller
- 20 O'ring 21 Shaft Seal
- 22 Flange
- 23 Screw
- 24 Flange 25 R ejection Water Ring
- 26 Screw
- 27 Motor
- 28 Junction Box
- 29 Electric Current Safeguard

| Model     | Voltage | Kw   | HP   | Hmax(m) | Qmax(m³/h) | Port Size(mm) |
|-----------|---------|------|------|---------|------------|---------------|
| GCP12-50  | -       | 0.37 | 0.5  | 8       | 11         | 50 1.5"       |
| GCP12-75  |         | 0.55 | 0.75 | 12      | 16         |               |
| GCP12-100 |         | 0.75 | 1    | 13      | 17         |               |
| GCP12-150 |         | 1.1  | 1.5  | 15      | 21         |               |
| GCP12-200 |         | 1.5  | 2    | 16      | 25         |               |