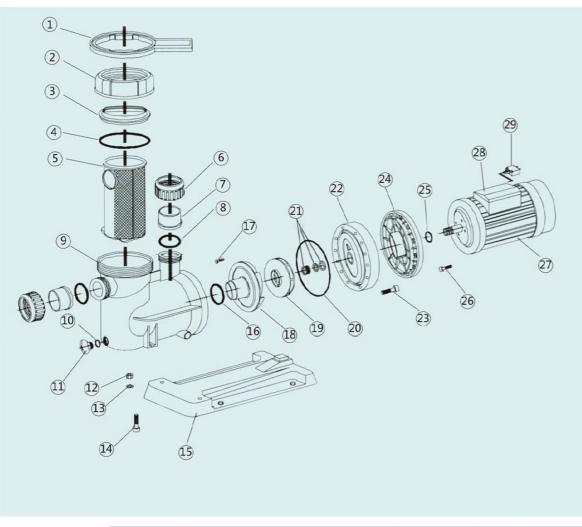

- 01 Plastic Spanner
- 02 Lid Lock Ring 03 Lid
- 04 0' ring
- 05 Basket
- 06 Union Nut
- 07 Union Bushing(Metric/Inch)
- 08 O' ring
- 09 Pump body
- 10 0' rirt9
- 11 Drain Plug 12 Nut
- 13 Gasket
- 14 Screw(8\*30mm)
- 15 Base
- 16 O'ring
- 17 Screw 18 Diffuser

- 19 impeller
- 20 O'ring 21 Shaft Seal
- 22 Flange
- 23 Screw
- 24 Flange 25 R ejection Water Ring
- 26 Screw
- 27 Motor
- 28 Junction Box
- 29 Electric Current Safeguard

| Model     | Voltage | Kw   | HP   | Hmax(m) | Qmax(m³/h) | Port Size(mm) |
|-----------|---------|------|------|---------|------------|---------------|
| GCP12-50  | -       | 0.37 | 0.5  | 8       | 11         | 50 1.5"       |
| GCP12-75  |         | 0.55 | 0.75 | 12      | 16         |               |
| GCP12-100 |         | 0.75 | 1    | 13      | 17         |               |
| GCP12-150 |         | 1.1  | 1.5  | 15      | 21         |               |
| GCP12-200 |         | 1.5  | 2    | 16      | 25         |               |