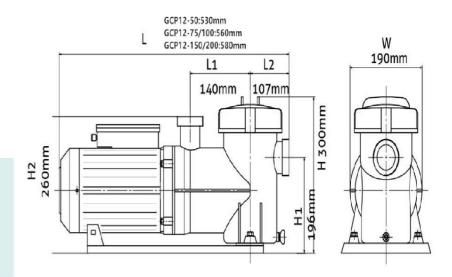

## **GCP12 Water Pump**

## **GCP12 Small Water Pump**

Anti rust crust can stop water penetrating to the engine; Enough power, high head, big flux and high efficient circulation. Run quietly with smaller noise. High airtightness sealed, strong suction ability, big capacity of hair box. Main parts are durable as they're made of special plastic. Convenient to hand, easy to maintain. Spare parts available.