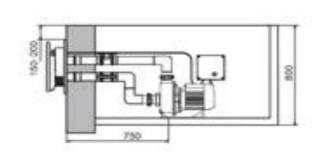

## **Embedded Swimming Trainer GST-3**

| Technical Characteristics |               |                |                         |                          |                 |
|---------------------------|---------------|----------------|-------------------------|--------------------------|-----------------|
| Mdoel                     | Power<br>(KW) | Voltage<br>(V) | Pump Connection<br>(mm) | water capacity<br>(m³/h) | Jet Material    |
| GST-3                     | 2.18          | 220            | φ63                     | 35                       | stainless steel |

## GST-3

- Jet Swim house made of stainless steel, front and handle made of polished acid-proof stainless steel AISI 304. For mounting in concrete, wood or building block walls.
- pump power:2.18KW
- Control box including contactor and overload protection
- Air mixture control
- Air mixture hose
- Hose connectors
- Hose clamps
- \* Hose for suction and pressure
- Valves