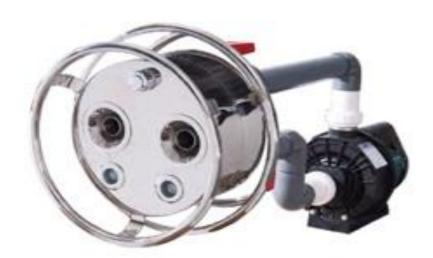

## **Embedded Swimming Trainer GST-3**

| Technical Characteristics |               |                |                         |                          |                 |
|---------------------------|---------------|----------------|-------------------------|--------------------------|-----------------|
| Mdoel                     | Power<br>(KW) | Voltage<br>(V) | Pump Connection<br>(mm) | water capacity<br>(m³/h) | Jet Material    |
| GST-3                     | 2.18          | 220            | φ63                     | 35                       | stainless steel |

## GST-3

- Jet Swim house made of stainless steel, front and handle made of polished acid-proof stainless steel AISI 304. For mounting in concrete, wood or building block walls.
- pump power:2.18KW
- Control box including contactor and overload protection
- Air mixture control
- Air mixture hose
- Hose connectors
- Hose clamps
- \* Hose for suction and pressure
- Valves