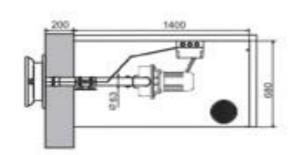

## **Embedded Swimming Trainer GST-3**

| Technical Characteristics |               |                |                         |                          |                 |
|---------------------------|---------------|----------------|-------------------------|--------------------------|-----------------|
| Mdoel                     | Power<br>(KW) | Voltage<br>(V) | Pump Connection<br>(mm) | water capacity<br>(m³/h) | Jet Material    |
| GST-3                     | 2.18          | 220            | φ63                     | 35                       | stainless steel |

## GST-3

- Jet Swim house made of stainless steel, front and handle made of polished acid-proof stainless steel AISI 304. For mounting in concrete, wood or building block walls.
- pump power:2.18KW
- Control box including contactor and overload protection
- Air mixture control
- Air mixture hose
- Hose connectors
- Hose clamps
- \* Hose for suction and pressure
- Valves