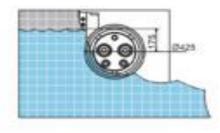

## **Enbedded Swimming Trainer**

## GST-3

- Jet Swim house made of stainless steel, front and handle made of polished acid-proof stainless steel AISI 304. For mounting in concrete, wood or building block walls.
- pump power:2.18KW
- Control box including contactor and overload protection
- Air mixture control
- Air mixture hose
- Hose connectors
- Hose clamps
- \* Hose for suction and pressure
- Valves