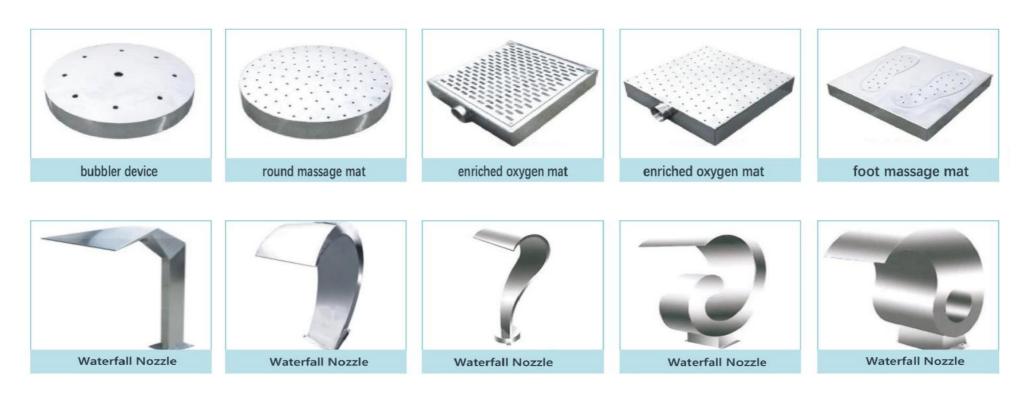

Material: ABS

Size: 1.5" or 2"

Material: ABS Size: 1.5" or 2"

Material: ABS Size: 1.5" use in fiberglass pool

Massage Jet

Material: ABS

Size: 1.5" or 2"

Material: ABS

Material: ABS

Size: 1.5" use in fiberglass pool

Torrent Jet

Material: ABS

Size: 1.5" or 2"

SS Water Return

Material: Stainless steel

Spa Jet Holder