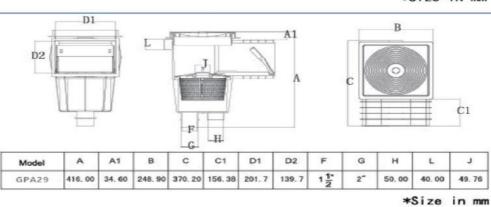

# **Skimmer For Concrete Pools**

GPA29

\*Size in mm

| ModAel  | A     | A1   | в     | C   | C3    | D2    | E1    | F | G | н | L  | N     |
|---------|-------|------|-------|-----|-------|-------|-------|---|---|---|----|-------|
| GPA30-2 | 483.8 | 14.5 | 250.3 | 634 | 117.4 | 142.5 | 539.1 |   |   |   | 38 | 249.2 |