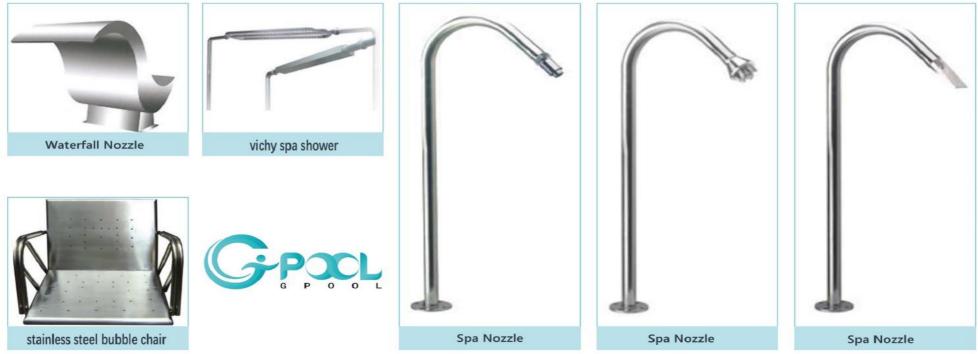

Material: ABS

Size: 1.5" use in fiberglass pool

Torrent Jet

Material: ABS

Size: 1.5" or 2"

SS Water Return

Material: Stainless steel

Spa Jet Holder

Size: 1.5" or 2"

SS Main Drain Cover

Material: Stainless steel Size: 303\*303mm

Size: 1.5" or 2"

Material: Stainless steel Size: 1.5" or 2"

Skimmer SWIMMING POOL ACCESSORY