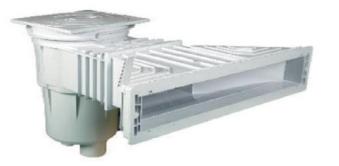

# **Skimmer For Concrete Pools**

GPA29

\*Size in mm

| ModAel  | A     | A1   | в     | C   | C3    | D2    | E1    | F | G | н | L  | N     |
|---------|-------|------|-------|-----|-------|-------|-------|---|---|---|----|-------|
| GPA30-2 | 483.8 | 14.5 | 250.3 | 634 | 117.4 | 142.5 | 539.1 |   |   |   | 38 | 249.2 |