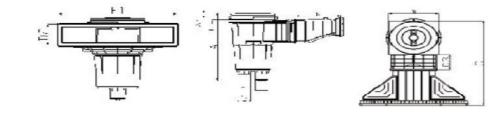

# **Skimmer For Concrete Pools**

GPA29

\*Size in mm

| ModAel  | A     | A1   | в     | C   | C3    | D2    | E1    | F | G | н | L  | N     |
|---------|-------|------|-------|-----|-------|-------|-------|---|---|---|----|-------|
| GPA30-2 | 483.8 | 14.5 | 250.3 | 634 | 117.4 | 142.5 | 539.1 |   |   |   | 38 | 249.2 |