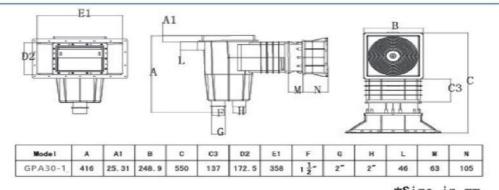

# **Skimmer For Concrete Pools**

GPA29

\*Size in mm

| ModAel  | A     | A1   | в     | C   | C3    | D2    | E1    | F | G | н | L  | N     |
|---------|-------|------|-------|-----|-------|-------|-------|---|---|---|----|-------|
| GPA30-2 | 483.8 | 14.5 | 250.3 | 634 | 117.4 | 142.5 | 539.1 |   |   |   | 38 | 249.2 |