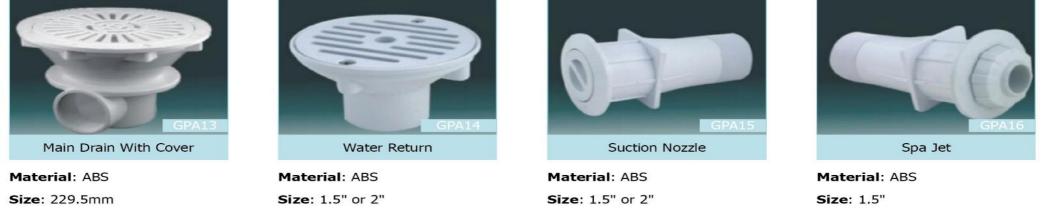

Material: ABS Size: 1.5" or 2"

Main Drain Cover

Material: ABS Size: 30\*30cm

Water Return

Material: ABS Size: 1.5" or 2"

Suction Nozzle With Screw

Material: ABS Size: 1.5" or 2"

Main Drain Cover

Material: ABS Size: 23\*23cm

Water Return

Material: ABS Size: 1.5" or 2"

Smooth Surface Suction Nozzle

Material: ABS Size: 1.5" or 2"

Material: ABS Size: 1.5" or 2"

Material: ABS Size: 208mm