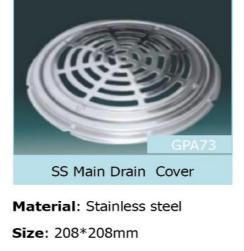

Size: 1.5" or 2"

SS Main Drain Cover

Material: Stainless steel Size: 303\*303mm

Size: 1.5" or 2"

Material: Stainless steel Size: 1.5" or 2"

Skimmer SWIMMING POOL ACCESSORY