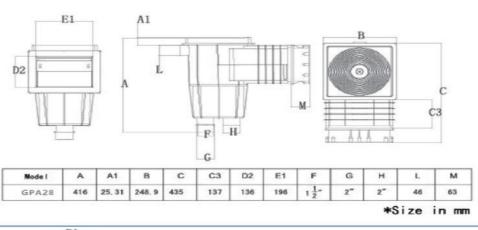

# **Skimmer For Concrete Pools**

GPA29

\*Size in mm

| ModAel  | A     | A1   | в     | C   | C3    | D2    | E1    | F | G | н | L  | N     |
|---------|-------|------|-------|-----|-------|-------|-------|---|---|---|----|-------|
| GPA30-2 | 483.8 | 14.5 | 250.3 | 634 | 117.4 | 142.5 | 539.1 |   |   |   | 38 | 249.2 |