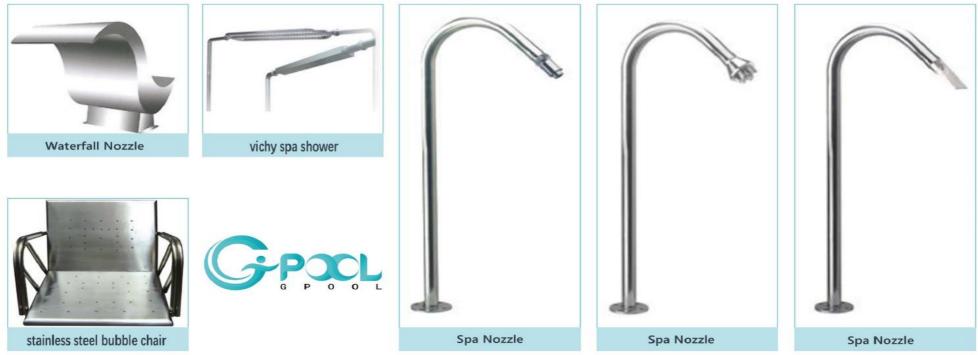

Material: ABS

Size: 1.5" use in fiberglass pool

Torrent Jet

Material: ABS

Size: 1.5" or 2"

SS Water Return

Material: Stainless steel

Spa Jet Holder

Size: 1.5" or 2"

SS Main Drain Cover

Material: Stainless steel Size: 303\*303mm

Size: 1.5" or 2"

Material: Stainless steel Size: 1.5" or 2"

Skimmer SWIMMING POOL ACCESSORY