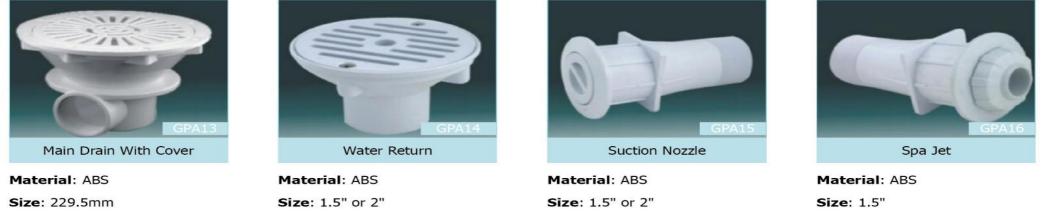

Material: ABS Size: 1.5" or 2"

Main Drain Cover

Material: ABS Size: 30\*30cm

Water Return

Material: ABS Size: 1.5" or 2"

Suction Nozzle With Screw

Material: ABS Size: 1.5" or 2"

Main Drain Cover

Material: ABS Size: 23\*23cm

Water Return

Material: ABS Size: 1.5" or 2"

Smooth Surface Suction Nozzle

Material: ABS Size: 1.5" or 2"

Material: ABS Size: 1.5" or 2"

Material: ABS Size: 208mm