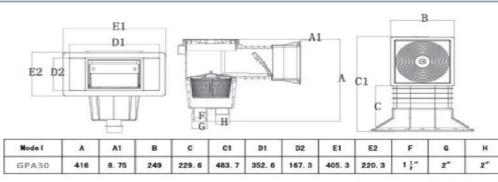

# **Skimmer For Concrete Pools**

GPA29

\*Size in mm

| ModAel  | A     | A1   | в     | C   | C3    | D2    | E1    | F | G | н | L  | N     |
|---------|-------|------|-------|-----|-------|-------|-------|---|---|---|----|-------|
| GPA30-2 | 483.8 | 14.5 | 250.3 | 634 | 117.4 | 142.5 | 539.1 |   |   |   | 38 | 249.2 |