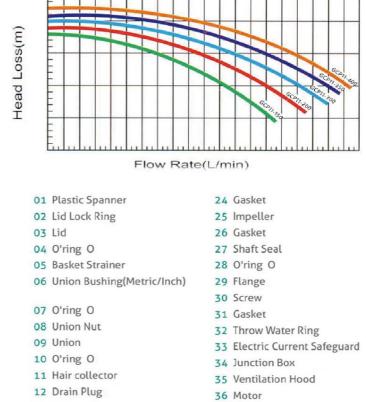

Bearings from American KIMIKEN brand, and sealing is Vulcan brand. Convenient to hand, easy to maintain. Spare parts available. Protect grade: IP55; Insulation Grade: F

|    |            | 22 | Ventilation Ho |
|----|------------|----|----------------|
| 12 | Drain Plug | 36 | Motor          |
| 13 | O'ring O   | 37 | Base           |
| 14 | Gasket     | 38 | Base Cushion   |
| 15 | Screw      | 39 | Base Cushion   |
| 16 | Gasket     |    |                |
| 17 | Pump Body  |    |                |
| 18 | Screw      |    |                |
| 19 | Screw      |    |                |
| 20 | Gasket     |    |                |
| 21 | O'ring O   |    |                |
| 22 | Diffuser   |    |                |
| 23 | Screw      |    |                |
|    |            |    |                |

|           |                     |     |     | 2.0      |                          |           |
|-----------|---------------------|-----|-----|----------|--------------------------|-----------|
| Model     | Voltage             | KW  | HP  | Hmax (m) | Qmax (m <sup>3</sup> /h) | Port Size |
| GCP11-150 | 220V/50Hz/60Hz      | 1.1 | 1.5 | 18       | 25                       |           |
| GCP11-200 |                     | 1.5 | 2.0 | 19       | 35                       |           |
| GCP11-300 | 220V/380V/50Hz/60Hz | 2.2 | 3.0 | 20       | 38                       | 63mm 2"   |
| GCP11-350 |                     | 2.6 | 3.5 | 21       | 40                       |           |
| GCP11-400 | 380V/50Hz/60Hz      | 3   | 4.0 | 22       | 45                       |           |