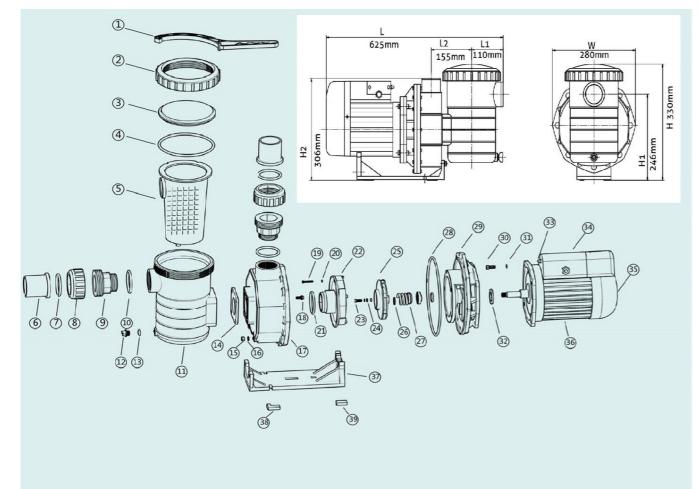

Bearings from American KIMIKEN brand, and sealing is Vulcan brand. Convenient to hand, easy to maintain. Spare parts available. Protect grade: IP55; Insulation Grade: F

|    |            | 22 | Ventilation Ho |
|----|------------|----|----------------|
| 12 | Drain Plug | 36 | Motor          |
| 13 | O'ring O   | 37 | Base           |
| 14 | Gasket     | 38 | Base Cushion   |
| 15 | Screw      | 39 | Base Cushion   |
| 16 | Gasket     |    |                |
| 17 | Pump Body  |    |                |
| 18 | Screw      |    |                |
| 19 | Screw      |    |                |
| 20 | Gasket     |    |                |
| 21 | O'ring O   |    |                |
| 22 | Diffuser   |    |                |
| 23 | Screw      |    |                |
|    |            |    |                |