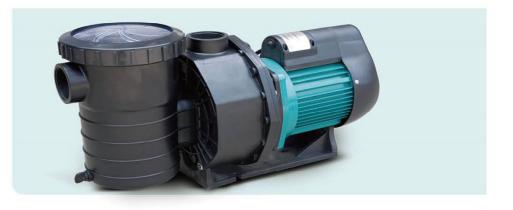

## **GCP11 Water Pump**

Classic design of Europe style, 20 years popular in the market. Small power use, high height,

big flow and low noise. Pump is made in high strong plastic, long time lasting and small space occupied. Special material for impeller and filter net. Spindle is 304 stainless steel.