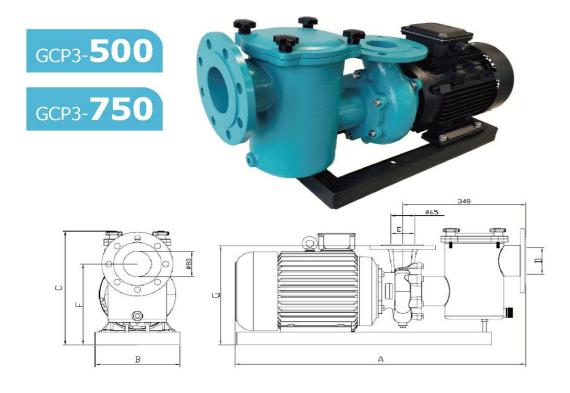

## **GCP3 Cast Iron Water Pump**

# GCP3

| MODEL<br>NO. | Specification | Voltage<br>(V) | Length<br>A(mm) | Width<br>B(mm) | Height<br>C(mm) | Inletφ<br>D(mm) | Outletφ<br>E(mm) | F(mm) | G(mm) |    |    | Outer Package<br>LxWxH(mm) |             |
|--------------|---------------|----------------|-----------------|----------------|-----------------|-----------------|------------------|-------|-------|----|----|----------------------------|-------------|
| GCP3-500     | 5.0HP         | 380V           | 790             | 240            | 360             | 3"/90           | 2½"/75           | 250   | 300   | 54 | 65 | 910x330x495                | 894x314x379 |
| GCP3-750     | 7.5HP         | 380V           | 790             | 240            | 360             | 3"/90           | 21/2"/75         | 250   | 300   | 57 | 68 | 910×330×495                | 894x314x379 |