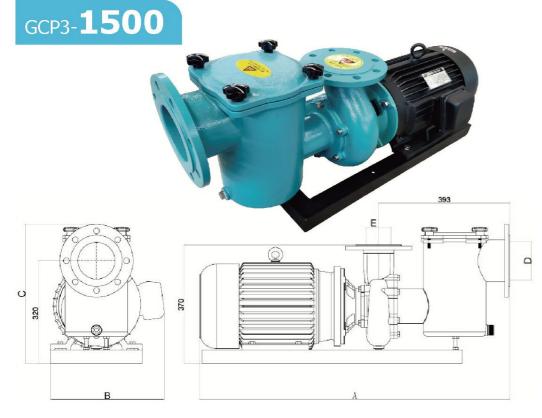

### **GCP3 Cast Iron Water Pump**

| MODEL Spe<br>NO. | ecification | Voltage<br>(V) | Length<br>A(mm) | Width<br>B(mm) | Height<br>C(mm) | Inletφ<br>D(mm) |       | F(mm) |     |     |     | Outer Package<br>LxWxH(mm) |              |
|------------------|-------------|----------------|-----------------|----------------|-----------------|-----------------|-------|-------|-----|-----|-----|----------------------------|--------------|
| GCP3-1000        | 10HP        | 380V           | 890             | 340            | 430             | 4"/110          | 3"/90 | 320   | 370 | 109 | 127 | 1020x460x566               | 1004x444x450 |
| GCP3-1500        | 15HP        | 380V           | 930             | 340            | 430             | 4"/110          | 3″/90 | 320   | 370 | 115 | 133 | 1020x460x566               | 1004x444x450 |