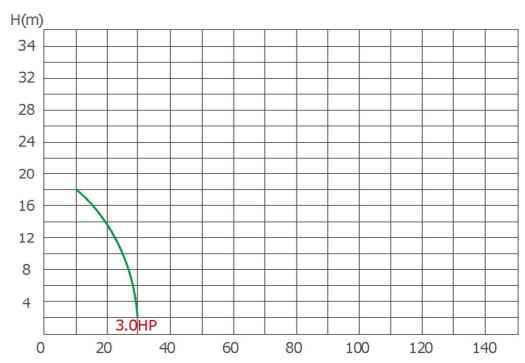

# Cast Iron Water Pump

| MODEL<br>NO. | Specification | Voltage<br>(V) | Length<br>A(mm) | Width<br>B(mm) | Height<br>C(mm) | Inletφ<br>D(mm) | Outletφ<br>E(mm) | F(mm) | G(mm) |    |    | Outer Package<br>LxWxH(mm) | Inner Package<br>LxWxH(mm) |
|--------------|---------------|----------------|-----------------|----------------|-----------------|-----------------|------------------|-------|-------|----|----|----------------------------|----------------------------|
| GCP3-300     | 3.0HP         | 380V           | 600             | 190            | 285             | 2"/63           | 2"/63            | 206   | 255   | 30 | 36 | 646x266x426                | 630×250×310                |