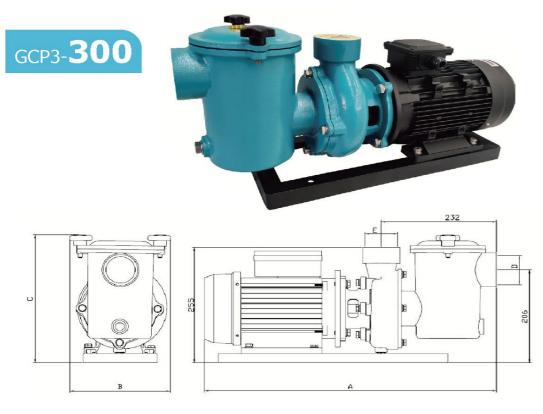

# Cast Iron Water Pump

| MODEL<br>NO. | Specification | Voltage<br>(V) | Length<br>A(mm) | Width<br>B(mm) | Height<br>C(mm) | Inletφ<br>D(mm) | Outletφ<br>E(mm) | F(mm) | G(mm) |    |    | Outer Package<br>LxWxH(mm) | Inner Package<br>LxWxH(mm) |
|--------------|---------------|----------------|-----------------|----------------|-----------------|-----------------|------------------|-------|-------|----|----|----------------------------|----------------------------|
| GCP3-300     | 3.0HP         | 380V           | 600             | 190            | 285             | 2"/63           | 2"/63            | 206   | 255   | 30 | 36 | 646x266x426                | 630×250×310                |