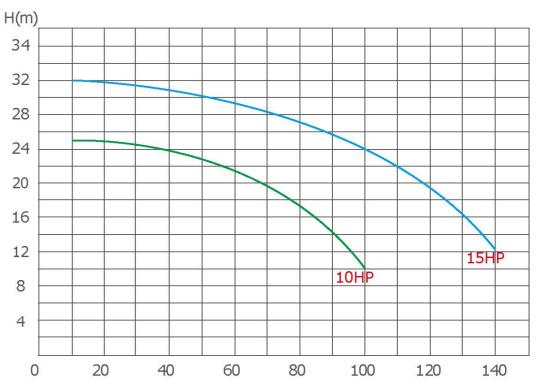

### **GCP3 Cast Iron Water Pump**

| MODEL Spe<br>NO. | ecification | Voltage<br>(V) | Length<br>A(mm) | Width<br>B(mm) | Height<br>C(mm) | Inletφ<br>D(mm) |       | F(mm) |     |     |     | Outer Package<br>LxWxH(mm) |              |
|------------------|-------------|----------------|-----------------|----------------|-----------------|-----------------|-------|-------|-----|-----|-----|----------------------------|--------------|
| GCP3-1000        | 10HP        | 380V           | 890             | 340            | 430             | 4"/110          | 3"/90 | 320   | 370 | 109 | 127 | 1020x460x566               | 1004x444x450 |
| GCP3-1500        | 15HP        | 380V           | 930             | 340            | 430             | 4"/110          | 3″/90 | 320   | 370 | 115 | 133 | 1020x460x566               | 1004x444x450 |