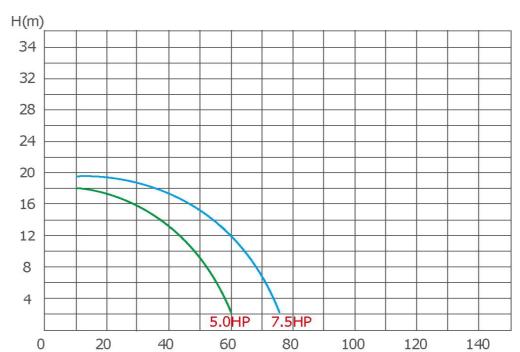

| MODEL<br>NO. | Specification | Voltage<br>(V) | Length<br>A(mm) | Width<br>B(mm) | Height<br>C(mm) | Inletφ<br>D(mm) | Outletφ<br>E(mm) | F(mm) | G(mm) |    |    | Outer Package<br>LxWxH(mm) |             |
|--------------|---------------|----------------|-----------------|----------------|-----------------|-----------------|------------------|-------|-------|----|----|----------------------------|-------------|
| GCP3-500     | 5.0HP         | 380V           | 790             | 240            | 360             | 3"/90           | 2½"/75           | 250   | 300   | 54 | 65 | 910x330x495                | 894x314x379 |
| GCP3-750     | 7.5HP         | 380V           | 790             | 240            | 360             | 3"/90           | 21/2"/75         | 250   | 300   | 57 | 68 | 910×330×495                | 894x314x379 |